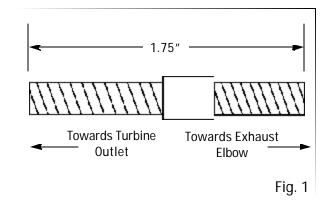

- KIT CONTENTS:
  - Oty. Description
  - **5** Stud, 8mm x 1.25 x 1.75" long
  - General Sector Nut, 8mm x 1.25
  - □ 5 Washer, 8mm
- INSTALLATION:
- 1. Hand tighten the 1.75" long studs into the turbine outlet, with the longer threads towards the turbine outlet (See Fig. 1).
- 2. When attaching the turbocharger to the exhaust manifold, and the turbo outlet elbow to the turbocharger, use an 8mm washer under each nut, and hand tighten the 8mm x 1.25 nuts onto the studs.
- 3. Torque the 8mm x 1.25 nuts to 190 inch/lbs. (approximately 16 ft/lbs).

## • KIT CONTENTS:

- <u>Oty.</u> <u>Description</u>
- **5** Stud, 8mm x 1.25 x 1.75" long
- Given State State
- □ 5 Washer, 8mm
- INSTALLATION:
- 1. Hand tighten the 1.75" long studs into the turbine outlet, with the longer threads towards the turbine outlet *(See Fig. 1).*
- 2. When attaching the turbocharger to the exhaust manifold, and the turbo outlet elbow to the turbocharger, use an 8mm washer under each nut, and hand tighten the 8mm x 1.25 nuts onto the studs.
- 3. Torque the 8mm x 1.25 nuts to 190 inch/lbs. (approximately 16 ft/lbs).